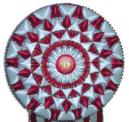

## CDN-D WITH ROSES

ULTIMATE GRAND

12" Petaled head, ten  $2\frac{1}{2}$ " XL petals with sheer accent, ten  $2\frac{1}{2}$ " XL pinched points, ten  $2\frac{1}{2}$ " XL flat points, 10 rolled points, inner pleat, 10 popped house petals with accent. Nine 30" streamers w/  $2\frac{1}{2}$ " center str. Approx 40"